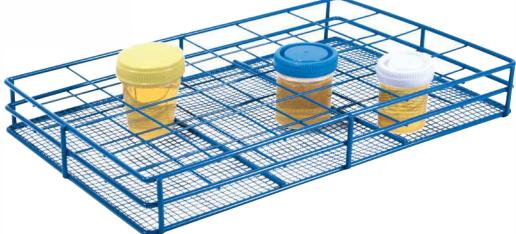

## **Coated Wire Rack - Urine Containers**

**Durable racks for transport or sample handling** 

- Chemically-resistant, HDPE-coated steel wire rack
- Fits bottles with 55-58 mm diameters
- Mesh bottom support

| Item No. | Color | Tube Array | Wells | Well Dia. | L x W x H       | L x W x H<br>cm |
|----------|-------|------------|-------|-----------|-----------------|-----------------|
| 120091   | Blue  | 6 x 4      | 24    | 58        | 15.5 x 10.3 x 2 | 39.3 x 26.2 x 5 |