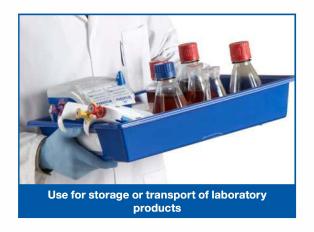

## Sample organization for the busy lab

Hard wearing storage trays that can be used for specimen containers with the insert provided, or for general lab products without the insert

- Lightweight and sturdy to hold up to 24 full specimen containers (Specimen containers not included)
- Stackable with other trays to support as many as four high
- Can be easily cleaned with common disinfectants and germicides
- Bin and tray are made from polystyrene