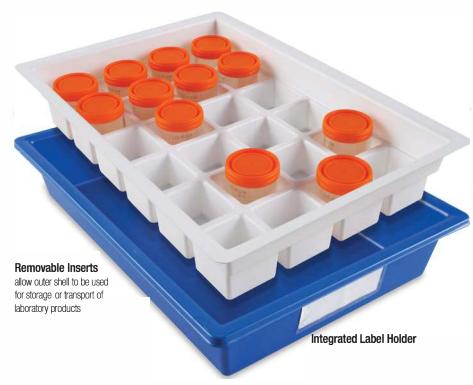

## Sample organization for the busy lab

Hard wearing storage trays that can be used for specimen containers with the insert provided, or for general lab products without the insert

- Lightweight and sturdy to hold up to 24 full specimen containers (Specimen containers not included)
- Stackable with other trays to support as many as four high
- Can be easily cleaned with common disinfectants and germicides
- Bin and tray are made from polystyrene

| Item No. | Color      | Wells | Well Dia. | L x W x H<br>in | LxWxH<br>cm     |
|----------|------------|-------|-----------|-----------------|-----------------|
| 120172   | Blue/White | 24    | 58        | 18.9 x 13 x 3.3 | 48 x 33.1 x 8.4 |